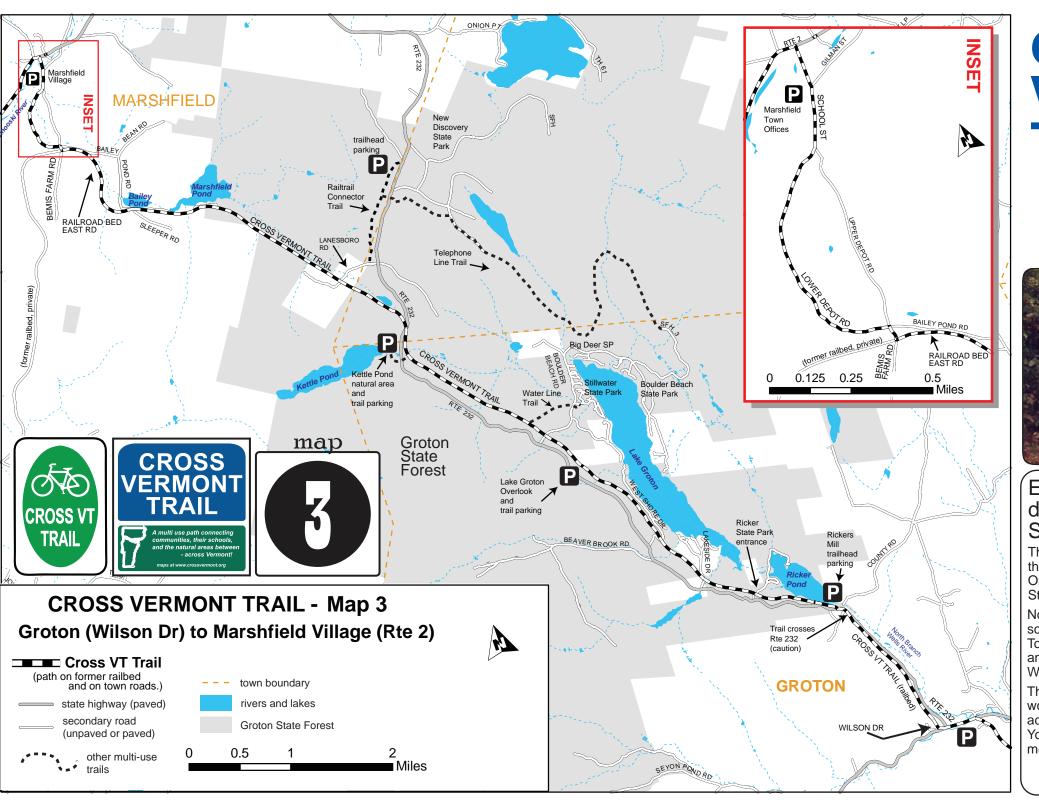

## Easy bicycle and strolling day trips through Groton State Forest and beyond.

The Cross Vermont Trail follows a portion of the historic Montpelier - Wells River Railroad. On it you can travel the length of the State Forest and beyond.

North of the Forest, the trail goes past scenic Marshfield Pond to Marshfield Village. To the south, it passes through Groton Village and continues to Pine Mountain Wildlife Management Area

The Cross Vermont Trail Association is working to create a multi use trail across the entire width of Vermont. You can help! We are a private non-profit, member based and volunteer driven.