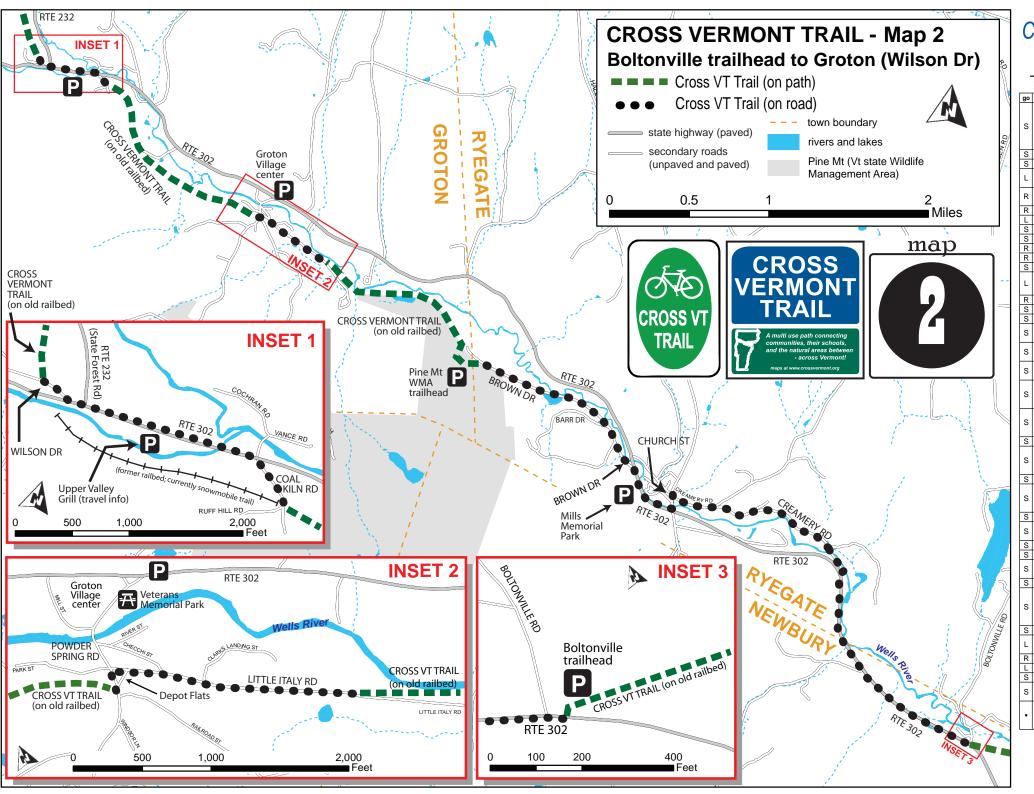

## Easy bicycle and strolling day trips through Groton State Forest and beyond.

The Cross Vermont Trail follows a portion of the historic Montpelier - Wells River Railroad. On it you can travel the length of the State Forest and beyond.

North of the Forest, the trail goes past scenic Marshfield Pond to Marshfield Village. To the south, it passes through Groton Village and continues to Pine Mountain Wildlife Management Area

The Cross Vermont Trail Association is working to create a multi use trail across the entire width of Vermont. You can help! We are a private non-profit, member based and volunteer driven.